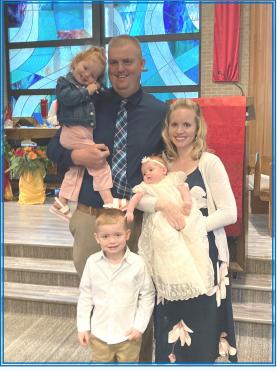

#### CONGRATULATIONS TO LAIKEN AND JOVI WHO WERE BAPTIZED ON JUNE 5TH

Jordon, Alyssa, Rhett, Ashlynn and Laiken Mortenson

Garrett, Kasey & Jovi Konkle