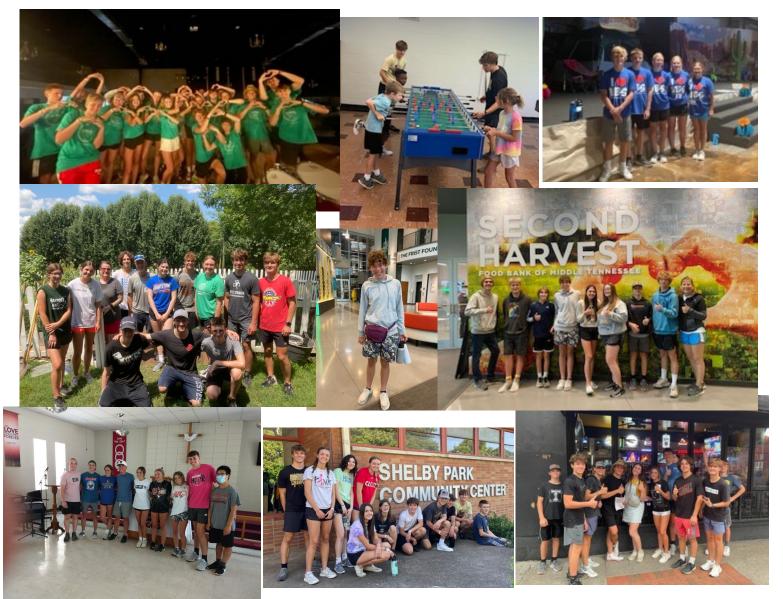

#### **NASHVILLE (AND OUR HEARTS) ARE CHANGED FOREVER!**

More than 25 adult leaders and teens spent the week serving in Nashville for the summer Youth Mission Trip in July. Along with a church youth group from Minnesota and Colorado we volunteered, worshipped (some of our talented youth led worship songs one night!) and ate together, celebrating God and the gift of service. Teens served in a number of different ways including organizing shopping areas at the Habitat for Humanity Restore, playing with kids at a

number of local community shelters, prepping frozen food to be delivered at Second Harvest, gardening at a community garden, helping to provide showers and food to the homeless and much more. We were able to enjoy the sights of Nashville during the evenings on Broadway and Centennial Park. Most importantly, we felt God's hand in all that we were doing - both big and small. Some service seemed "significant," and some of it felt "boring." Regardless, we knew we were doing exactly what God wanted us to do. And we are forever changed! THANK YOU to everyone who prayed for us and supported us on this trip!!

We'll be presenting photos/videos/songs from the trip at worship on Sunday, September 18th!