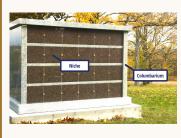

### Save the date

Sun. Nov. 3<sup>rd</sup> 9:00am There will be an adult forum regarding building a Columbarium at St. John. Ryan Usiak will answer questions and will be gathering interest in St. John building one.

**Columbarium**- a freestanding structure, made up of individual niches that holds urns containing cremains.