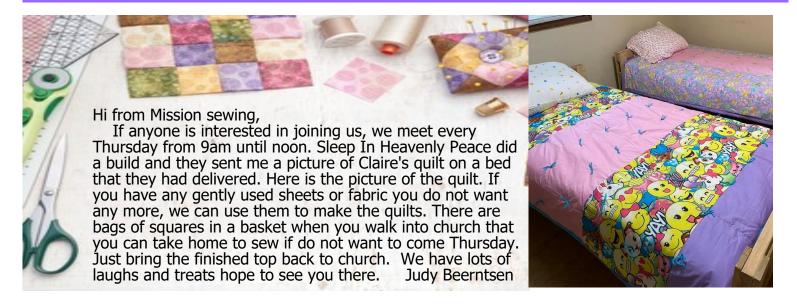

Volunteer to help during a worship service. This can be a weekly commitment or just occasionally as your time allows. Scan this QR code to view and sign up for open service opportunities.

- Volunteer in positions involving church operations. Among these roles are Sunday School teacher, committee member, and church council positions.
- De Pere Christian Outreach Food Pantry and Thrift Store. You can donate food for the pantry (as easy as dropping those donations in the church lobby). Thrift Store donations can be dropped directly at 506 Butler Street, De Pere. Both areas are always seeking additional volunteers.
- DPCO Christmas Store donations and volunteers. The Christmas Store is held annually to benefit qualifying families in the area. St. John collected table settings through "Christmas in July". As Christmas approaches, we will also collect gift cards to be used in the Christmas Store. As members of St. John, you have the opportunity to donate as well as volunteer with the store set up and operation in early December.
- The September newsletter featured an article highlighting the work of our Mission Sewing Group. This group spends many hours cutting, assembling and sewing with the sole purpose of helping others. They invite Syble Hopp students to assist, which helps with many skills for that community. The completed quilts are shared with several organizations. Mission Sewing welcomes new members as well as donations of funds and fabric to help them serve others.
- Sleep in Heavenly Peace builds beds for children who would otherwise sleep on the floor. We have members who regularly volunteer at area builds and St. John sponsored a build earlier in 2024. Mission Sewing also provides guilts to be given along with the beds.
- New Community Shelter meals are sponsored by St. John on the first Saturday of each month. Volunteers serve the meal to the residents. We also ask for donations of desserts to accompany the meal.